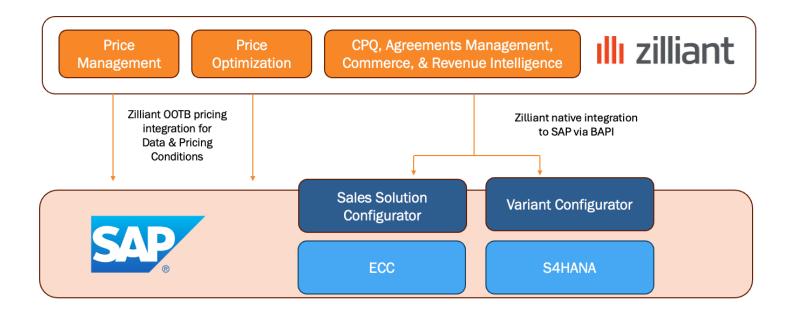

#### A single source of pricing truth: connecting front and back office

Zilliant's out-of-the-box SAP integrations support complex pricing and sales use cases across the entire pricing lifecycle: creating a single source of pricing truth, gaining transparency into the impact of pricing changes and ensuring the delivery of the right product with the right price, to the right channel and customer.

## Tap into decades of experience

As a SAP Spotlight partner, Zilliant offers deep SAP expertise, especially in the distribution and manufacturing space. Zilliant's partnership and integrations reduce total cost of ownership and accelerate the time to value for delivering pricing and CPQ solutions. Customers can take advantage of our repeated, successful experiences with delivering complex pricing, quoting, and sales intelligence use cases.